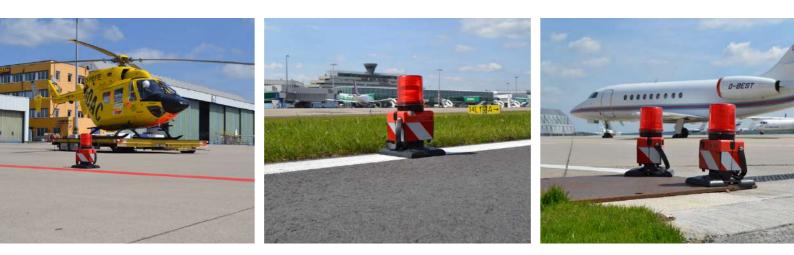

### Characteristics

frike

- For securing construction sites at airports
- Stable stand thanks to footplate
- Easy transport thanks to carrying strap
- Battery charge indicator
- Rechargeable battery ; optionally also available with batteries or mains voltage

#### Accessories

Runway barricade modular Art-Nr. 10-094

Airport lights portable FLY-Lamp Art-Nr. 02-081