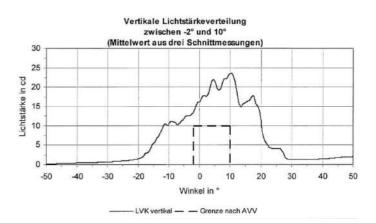

nal

#### **Technical** Data

Dimension (LxWxH): Weight with Battery:

Light source: Luminous intensity: Beam angle:

Power supply type: Operating voltage: Power consumption: Operating time:

Charging voltage: Charging time: 300mm x 250mm x 448mm 7.2kg

> LED red 12cd horizontal 360°

Rechargable battery 6VDC 2W 60h

> 12VDC 14h

### Characteristics

frike

- For securing construction sites at airports
- Stable stand thanks to footplate
- Easy transport thanks to carrying strap
- Battery charge indicator
- Rechargeable battery ; optionally also available with batteries or mains voltage





Verkehrstechnik Technique du trafic Traffic Control Engineering



#### Accessories



Runway barricade modular Art-Nr. 10-094



Airport lights portable FLY-Lamp Art-Nr. 02-081

## Light distribution





ICAO Low-intensity Obstacle Light (ES) Art-Nr. 10-00

# C

#### Contact us

FRIKE electronic AG Signalstrasse 1, 8194 Hüntwangen Switzerland +41 44 869 23 44, info@frike.ch www.frike.ch





Verkehrstechnik Technique du trafic Traffic Control Engineering